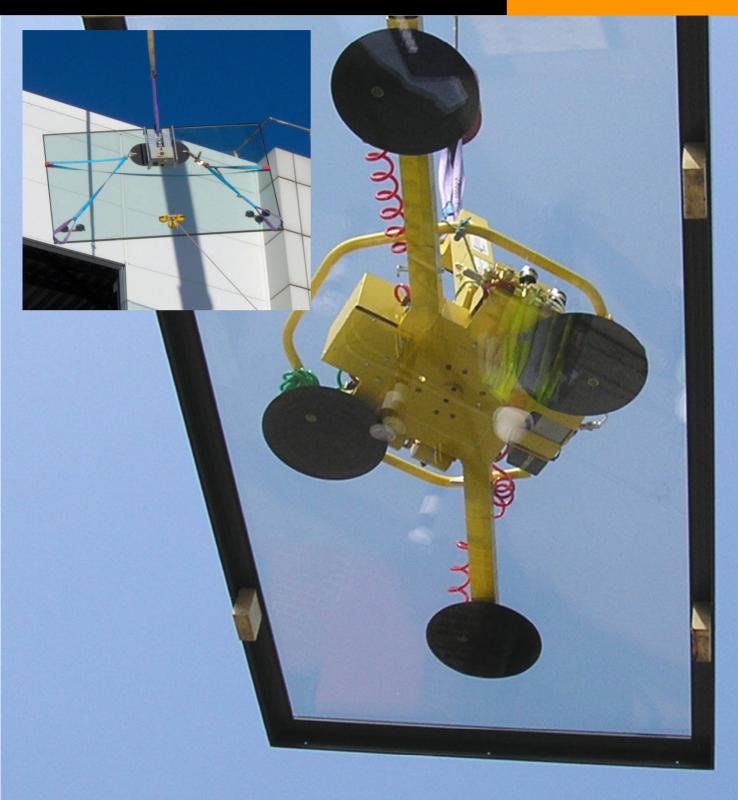

Full tilt and rotation action.

Machine weight = 71Kg

Pad dimensions =  $500 \times 1000 \text{mm}$ 

411

of ways including 4-in-line. Full tilt and rotation action.

Lifting capacity = 320Kg (4 pads)
Pad dimensions = 4 @ 320mm diameter