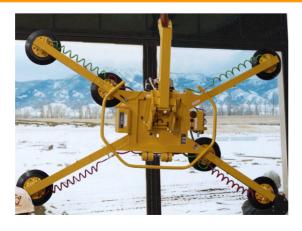

611

wireless remote control load release, this lifter

Full tilt and rotation action.

Lifting capacity = 500Kg (6 pads)
Pad dimensions = 6 @ 320mm diameter

Powered from internal 12v battery.

**Dublin Office** T + 353-(0)1-4519900