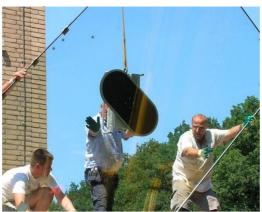

611

wireless remote control load release, this lifter

Full tilt and rotation action.

Lifting capacity = 500Kg (6 pads)
Pad dimensions = 6 @ 320mm diameter

Powered from internal 12v battery.

**Dublin Office** T + 353-(0)1-4519900