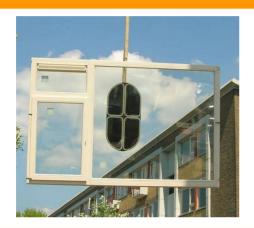

## 111

Full tilt and rotation action. Compact & light weight for ease of transportation and storage. Can be used on other rigid, non-porous

Pad dimensions =  $400 \times 800 \text{mm}$ 

211

Glass Boy® 211features the latest dualother rigid, non-porous materials.