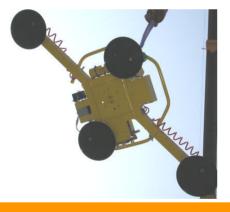

Full tilt and rotation action.

Machine weight = 71Kg

Pad dimensions =  $500 \times 1000 \text{mm}$ 

411

of ways including 4-in-line. Full tilt and rotation action.

Lifting capacity = 320Kg (4 pads)
Pad dimensions = 4 @ 320mm diameter