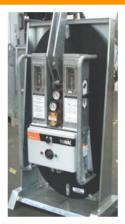

## 111

Full tilt and rotation action. Compact & light weight for ease of transportation and storage. Can be used on other rigid, non-porous

Pad dimensions =  $400 \times 800 \text{mm}$ 

211

Glass Boy® 211features the latest dualother rigid, non-porous materials.