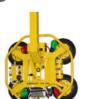

611

wireless remote control load release, this lifter

Full tilt and rotation action.

Lifting capacity = 500Kg (6 pads)
Pad dimensions = 6 @ 320mm diameter

Powered from internal 12v battery.

**Dublin Office** T + 353-(0)1-4519900