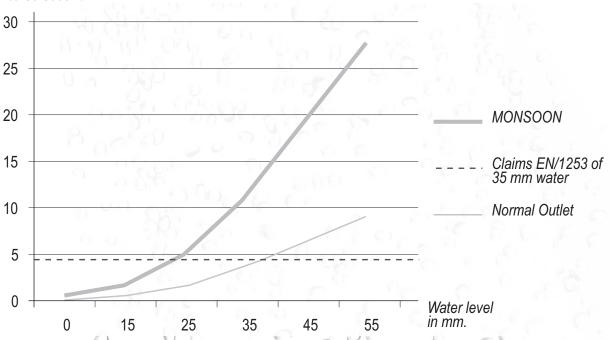

## JUAL Roof Outlet / Leaf grate drainage capacities

The listed capacities describes the performance for an outlet and a leaf grate in combination. The listed values are based upon the standard test conditions defined by EN1253 and they have been verified by TÜV Rheinland.

## **Drainage Capacity**