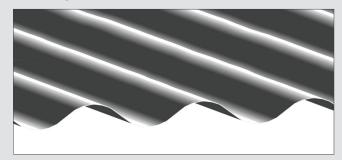

ruBracket-AU<sup>™</sup> is extremely versatile. It can be used for almost any attachment need on 16-18mm corrugated metal roofing. No messy sealants to apply. The factory-applied butyl sealant waterproofs and makes installation a snap!

Each CorruBracket-AU™ comes with factory-applied butyl sealant in the base. CorruBracket-AU is compatible with most common metal roofing materials. Please visit www.S-5.com for more information including CAD details, metallurgical compatibilities and specifications.

The CorruBracket-AU has been tested for load-to-failure results on wood decking, and metal and wood purlins. The independent lab test data found at www.S-5.com can be used for load-critical designs and applications. S-5!® holding strength is unmatched in the industry.

## **Example Profile**



# CorruBracket - AU™



Please note: All measurements are rounded to the second decimal place. Contact your distributor for information about hardware requirements.

# **Example Application**

S-5-PV Kit (DirectAttached™ or Rail)



### S-5!® Warning! Please use this product responsibly!

Products are protected by multiple U.S. and foreign patents. For published data regarding holding strength, bolt torque, patents and trademarks visit the S-51 website at www.S-5.com.

 $Copyright\ 2012, Metal\ Roof\ Innovations, Ltd.\ S-5!\ products\ are\ patent\ protected.$  S-5!\ aggressively\ protects\ its\ patents, trademarks\ and\ copyrights.



Distributed by