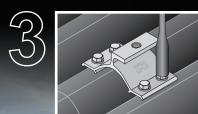

Installation is simple! CorruBracket-AU is mounted directly into the supporting structure of the roof, i.e. roof decking, wood or steel purlins, or trusses. No surface preparation is necessary; simply wipe away excess oils and debris, peel the release paper, align, and apply. Secure through the pre-punched holes using the appropriate screws for the supporting structure. No messy sealants to apply! No chance for leaks!

CorruBracket-AU works with multiple applications, including PV arrays, satellite dishes, signs, banners, and lightening protection. CorruBracket-AU is economical and facilitates quick and easy installation.

S-5!® CorruBracket-AU™ is the right way to attach almost anything to 16-18mm corrugated roofing; including PV through DirectAttached™ or Rail methods.

he right way to attach almost anything to metal roofs