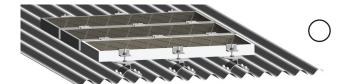

ap!

Each CorruBracket-AU™ comes with factory-applied butyl sealant in the base. CorruBracket-AU is compatible with most common metal roofing materials. Please visit www.S-5.com for more information including CAD details, metallurgical compatibilities and specifications.

The CorruBracket-AU has been tested for load-to-failure results on wood decking, and metal and wood purlins. The independent lab test data found at www.S-5.com can be used for load-critical designs and applications. S-5!® holding strength is unmatched in the industry.

## **Example Profile**



# CorruBracket - AU™



Please note: All measurements are rounded to the second decimal place. Contact your distributor for information about hardware requirements.

# **Example Application**

S-5-PV Kit (DirectAttached™ or Rail)



### S-5!® Warning! Please use this product responsibly!

Products are protected by multiple U.S. and foreign patents. For published data regarding holding strength, bolt torque, patents and trademarks visit the S-51 website at www.S-5.com.

 $Copyright\ 2012, Metal\ Roof\ Innovations, Ltd.\ S-5!\ products\ are\ patent\ protected.$  S-5!\ aggressively\ protects\ its\ patents, trademarks\ and\ copyrights.



Distributed by