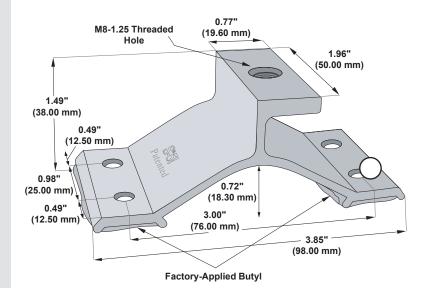

# CorruBracket - AU™

Please note: All measurements are rounded to the second decimal place. Contact your distributor for information about hardware requirements.

Each CorruBracket-AU™ comes with factory-applied butyl sealant in the base. CorruBracket-AU is compatible with most common metal roofing materials. Please visit www.S-5.com for more information including CAD details, metallurgical compatibilities and specifications.

The CorruBracket-AU has been tested for load-to-failure results on wood decking, and metal and wood purlins. The independent lab test data found at www.S-5.com can be used for load-critical designs and applications. S-5!® holding strength is unmatched in the industry.