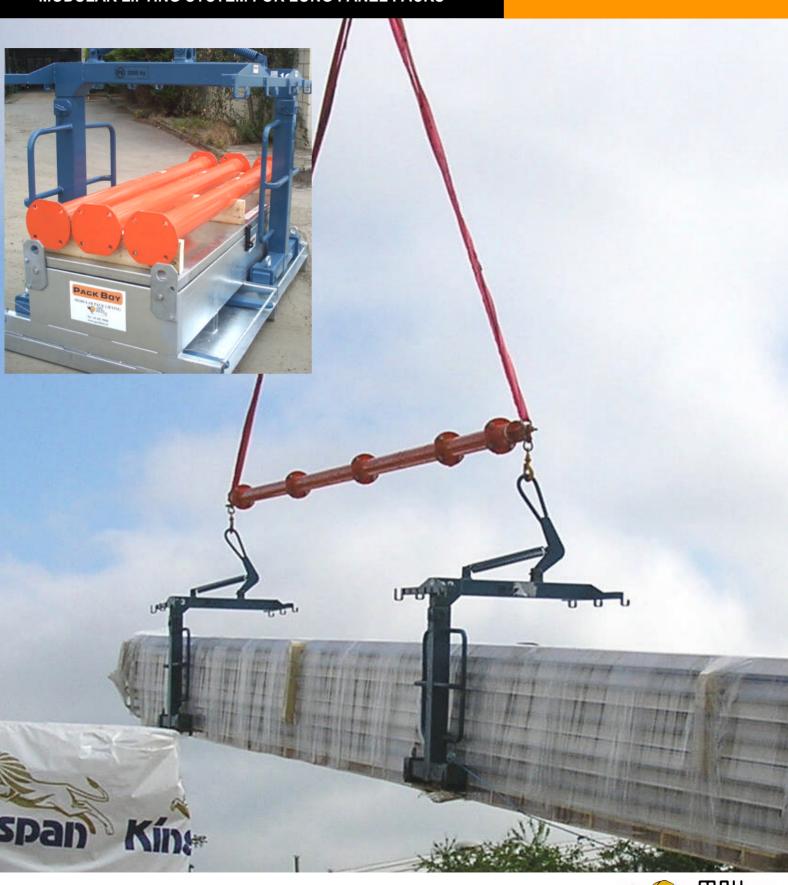

## PACK BOY

MODULAR LIFTING SYSTEM FOR LONG PANEL PACKS

## **PACK BOY**

Crane forks are self-levelling under all loads

Fully certified lifting slings are part of the standard kit

Standard kit contains all components, assembly tools and full certification

Modular compression beam can be assembled to desired length to suit pack dimensions

Fork opening heights are fully adjustable for high panel stacks

Technical specification and features -

- Standard kits suitable for packs up to 20m long and 4 tonne total weight
- Special kits for extended length panels and tandem lift options available
- Typical assembly time is 20 minutes for minimum two people with use of forklift or telehandler
- Transport size = 2m x 1.2m x 2m high
- Transport weight = 900Kg
- Fully assembled Pack Boy™ weight on crane = 650Kg (standard option)
- Each kit supplied with full certification and structural calculations
- Economical weekly or daily hire

Forks locate in wooden pallets below packs and prevent any panel damage

Modular form and unique storage container allows compact and economical transportation

**Dublin Office** 

T + 353-(0)1-4519900

F + 353-(0)1-4519004