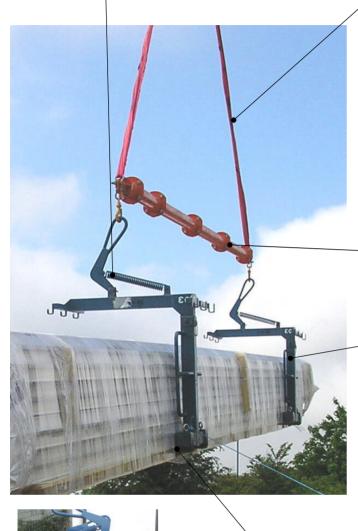

## **PACK BOY**

Crane forks are self-levelling under all loads

Fully certified lifting slings are part of the standard kit

Standard kit contains all components, assembly tools and full certification

Modular compression beam can be assembled to desired length to suit pack dimensions

Fork opening heights are fully adjustable for high panel stacks

Technical specification and features -

- Standard kits suitable for packs up to 20m long and 4 tonne total weight
- Special kits for extended length panels and tandem lift options available
- Typical assembly time is 20 minutes for minimum two people with use of forklift or telehandler
- Transport size = 2m x 1.2m x 2m high
- Transport weight = 900Kg
- Fully assembled Pack Boy™ weight on crane = 650Kg (standard option)
- Each kit supplied with full certification and structural calculations
- Economical weekly or daily hire